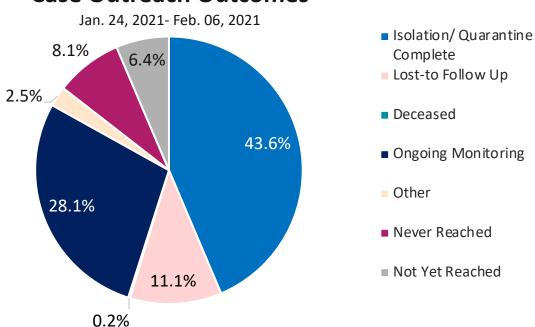

#### **Table of Contents**

| Monitoring COVID – 19 Variants                                                                                      | 3  |
|---------------------------------------------------------------------------------------------------------------------|----|
| Count and Rate of Confirmed COVID-19 Cases and Tests Performed in MA by City/Town                                   | 2  |
| Map of Rate (per 100,000) of New Confirmed COVID-19 Cases in Past 7 Days by Emergency Medical Services (EMS) Region | 26 |
| MA Contact Tracing: Total Cases and Contacts and Percentage Outreach Completed                                      | 27 |
| MA Contact Tracing: Case and Contact Outreach Outcomes                                                              | 28 |
| Massachusetts Residents Quarantined due to COVID-19                                                                 | 29 |
| Massachusetts Residents Isolated due to COVID-19                                                                    | 30 |
| COVID Cluster by Exposure Setting Type                                                                              | 31 |
| COVID Cases and Facility-Reported Deaths in Long Term Care Facilities                                               | 34 |
| Long-Term Care Staff Surveillance Testing                                                                           | 43 |
| CMS Infection Control Surveys Conducted at Nursing Homes                                                            |    |
| COVID Cases in Assisted Living Residences                                                                           |    |
| PPE Distribution by Recipient Type and Geography                                                                    |    |