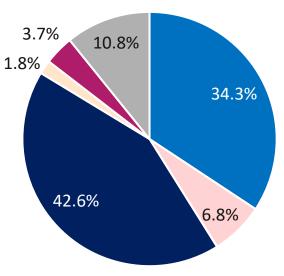

#### **Table of Contents**

| Monitoring COVID – 19 Variants                                                                                      | 3  |
|---------------------------------------------------------------------------------------------------------------------|----|
| Count and Rate of Confirmed COVID-19 Cases and Tests Performed in MA by City/Town                                   | 2  |
| Map of Rate (per 100,000) of New Confirmed COVID-19 Cases in Past 7 Days by Emergency Medical Services (EMS) Region | 26 |
| MA Contact Tracing: Total Cases and Contacts and Percentage Outreach Completed                                      | 27 |
| MA Contact Tracing: Case and Contact Outreach Outcomes                                                              | 28 |
| Massachusetts Residents Quarantined due to COVID-19                                                                 | 29 |
| Massachusetts Residents Isolated due to COVID-19                                                                    | 30 |
| COVID Cluster by Exposure Setting Type                                                                              | 31 |
| COVID Cases and Facility-Reported Deaths in Long Term Care Facilities                                               | 34 |
| Long-Term Care Staff Surveillance Testing                                                                           | 43 |
| CMS Infection Control Surveys Conducted at Nursing Homes                                                            |    |
| COVID Cases in Assisted Living Residences                                                                           |    |
| PPE Distribution by Recipient Type and Geography                                                                    |    |