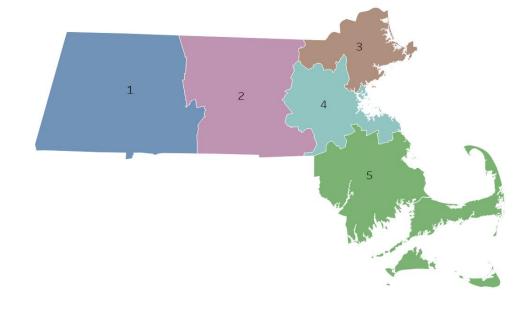

#### **Table of Contents**

| Monitoring COVID – 19 Variants                                                                                      | 3  |
|---------------------------------------------------------------------------------------------------------------------|----|
| Count and Rate of Confirmed COVID-19 Cases and Tests Performed in MA by City/Town                                   | 2  |
| Map of Rate (per 100,000) of New Confirmed COVID-19 Cases in Past 7 Days by Emergency Medical Services (EMS) Region | 26 |
| MA Contact Tracing: Total Cases and Contacts and Percentage Outreach Completed                                      | 27 |
| MA Contact Tracing: Case and Contact Outreach Outcomes                                                              | 28 |
| Massachusetts Residents Quarantined due to COVID-19                                                                 | 29 |
| Massachusetts Residents Isolated due to COVID-19                                                                    | 30 |
| COVID Cluster by Exposure Setting Type                                                                              | 31 |
| COVID Cases and Facility-Reported Deaths in Long Term Care Facilities                                               | 34 |
| Long-Term Care Staff Surveillance Testing                                                                           | 43 |
| CMS Infection Control Surveys Conducted at Nursing Homes                                                            |    |
| COVID Cases in Assisted Living Residences                                                                           |    |
| PPE Distribution by Recipient Type and Geography                                                                    |    |