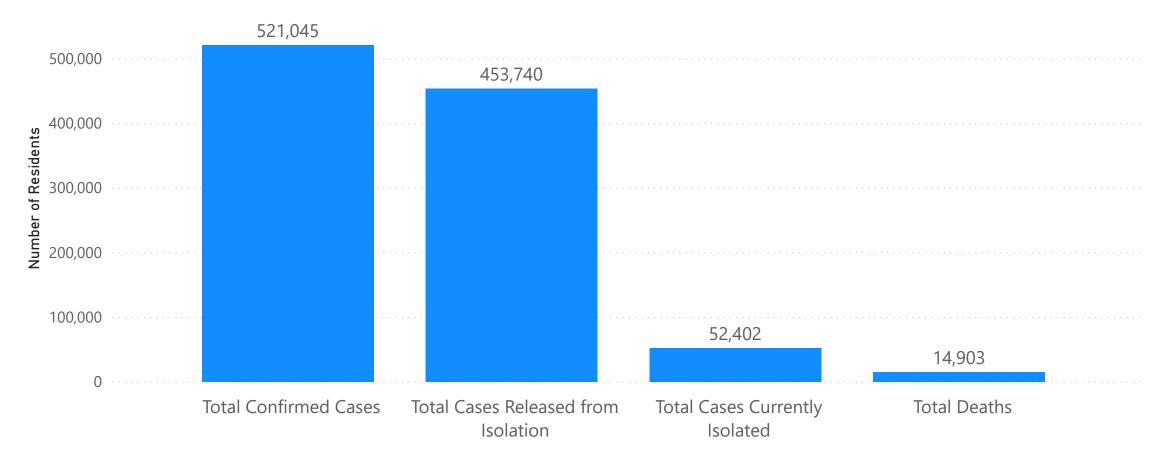

## Weekly COVID-19 Public Health Report

The Weekly COVID-19 Public Health Report includes enhanced, more granular information to be updated on a weekly, or biweekly basis, including town-by-town case and testing information, cases and deaths in Long Term Care Facilities, updates on nursing facility audit results, and more.