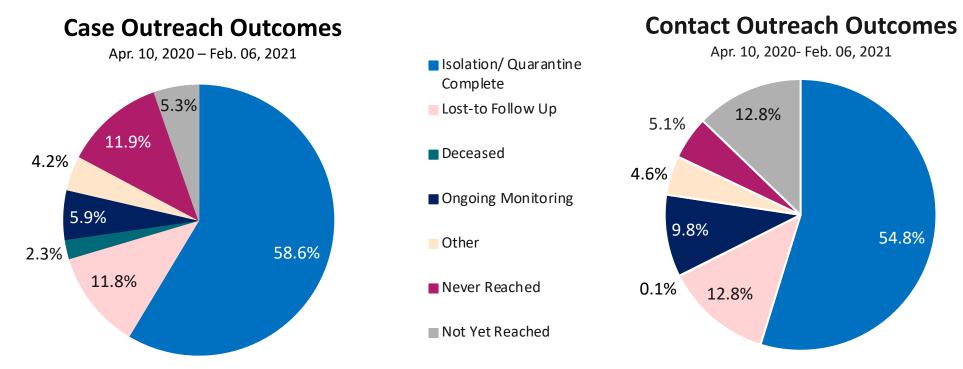

#### **Table of Contents**

| Monitoring COVID – 19 Variants                                                                                      | 3  |
|---------------------------------------------------------------------------------------------------------------------|----|
| Count and Rate of Confirmed COVID-19 Cases and Tests Performed in MA by City/Town                                   | 2  |
| Map of Rate (per 100,000) of New Confirmed COVID-19 Cases in Past 7 Days by Emergency Medical Services (EMS) Region | 26 |
| MA Contact Tracing: Total Cases and Contacts and Percentage Outreach Completed                                      | 27 |
| MA Contact Tracing: Case and Contact Outreach Outcomes                                                              | 28 |
| Massachusetts Residents Quarantined due to COVID-19                                                                 | 29 |
| Massachusetts Residents Isolated due to COVID-19                                                                    | 30 |
| COVID Cluster by Exposure Setting Type                                                                              | 31 |
| COVID Cases and Facility-Reported Deaths in Long Term Care Facilities                                               | 34 |
| Long-Term Care Staff Surveillance Testing                                                                           | 43 |
| CMS Infection Control Surveys Conducted at Nursing Homes                                                            |    |
| COVID Cases in Assisted Living Residences                                                                           |    |
| PPE Distribution by Recipient Type and Geography                                                                    |    |