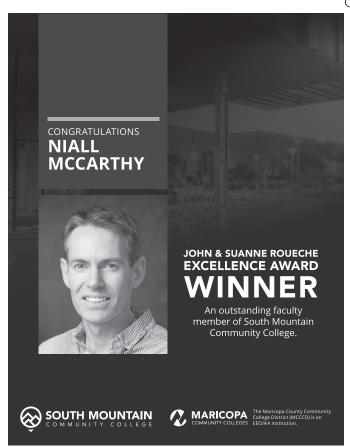

# South Mountain Community College

#### Niall McCarthy

Faculty, Computer Information Systems

South Mountain Niall McCarthy, Computer Information Systems Faculty

Rio Salado Angela Felix, *Languages Faculty Chair* Jennifer Shantz, *English Faculty Chair* Rick Kemp, *Instruction and Partnerships, Academic Affairs Dean* 