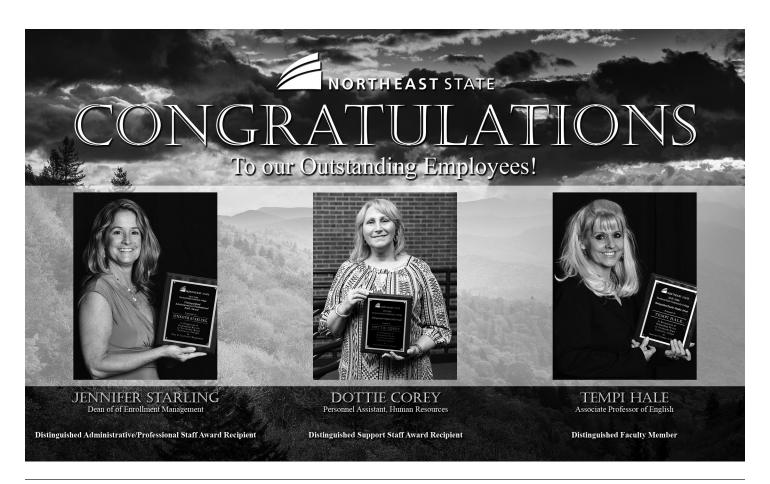

# Northeast State Community College

#### **Dottie Corey**

Personnel Assistant, Human Resources

#### Tempi Hale

Associate Professor, English

#### Jennifer Starling

Dean, Enrollment Management