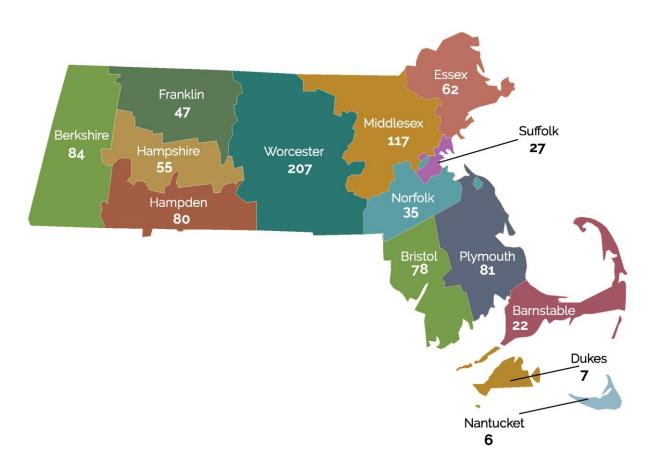

The totals below are the total number of licenses by county.

| COUNTY     | #   | +/- |
|------------|-----|-----|
| BARNSTABLE | 22  |     |
| BERKSHIRE  | 84  | +2  |
| BRISTOL    | 78  | +3  |
| DUKES      | 7   |     |
| ESSEX      | 62  |     |
| FRANKLIN   | 47  |     |
| HAMPDEN    | 80  | +4  |
| HAMPSHIRE  | 55  |     |
| MIDDLESEX  | 117 |     |
| NANTUCKET  | 6   |     |
| NORFOLK    | 35  |     |
| PLYMOUTH   | 81  | +2  |
| SUFFOLK    | 27  | +4  |
| WORCESTER  | 207 | +1  |
| TOTAL      | 908 | +16 |