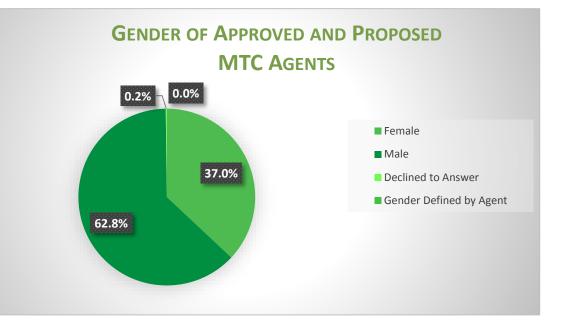

Disadvantaged Business Enterprise Statistics for Approved Licensees

|                                                           |       | % of  |
|-----------------------------------------------------------|-------|-------|
| Туре                                                      | #     | Group |
| Women-Owned Business                                      | 51    | 5%    |
| Veteran-Owned Business                                    | 12    | 1.2%  |
| Minority-Owned Business                                   | 86    | 8.4%  |
| Lesbian, Gay, Bisexual, and<br>Transgender Owned Business | 9     | 0.9%  |
| Disability-Owned Business                                 | 1     | 0.1%  |
| Identified as Two or More DBE<br>Business Types           | 71    | 6.9%  |
| Did Not Identify as a DBE                                 |       |       |
| Business                                                  | 793   | 77.5% |
| Total                                                     | 1,023 | 100%  |