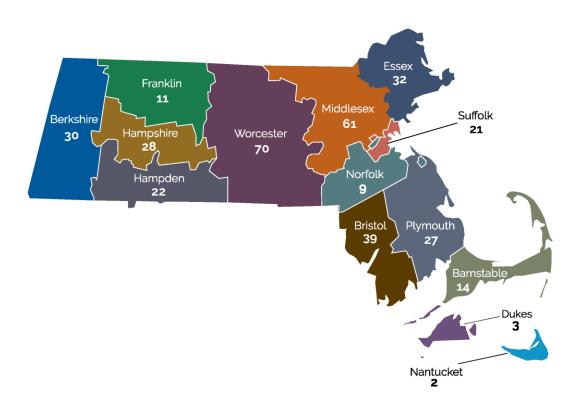

The totals below are the total number of retail licenses by county.

| COUNTY     | #   | +  |
|------------|-----|----|
| BARNSTABLE | 14  |    |
| BERKSHIRE  | 30  | +1 |
| BRISTOL    | 39  | +1 |
| DUKES      | 3   |    |
| ESSEX      | 32  |    |
| FRANKLIN   | 11  |    |
| HAMPDEN    | 22  |    |
| HAMPSHIRE  | 28  |    |
| MIDDLESEX  | 61  |    |
| NANTUCKET  | 2   |    |
| NORFOLK    | 9   | +1 |
| PLYMOUTH   | 27  | +1 |
| SUFFOLK    | 21  | +4 |
| WORCESTER  | 70  |    |
| TOTAL      | 369 | +8 |