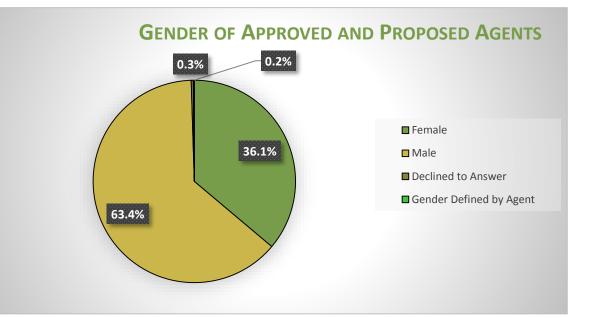

#### Demographics of Approved and Pending Marijuana Establishment Agents

| Gender                      | #      | %     |
|-----------------------------|--------|-------|
| Female                      | 5,836  | 36.1% |
| Male                        | 10,234 | 63.4% |
| Declined to Answer          | 54     | 0.3%  |
| Gender Defined by Applicant | 26     | 0.2%  |
| Total                       | 16,150 | 100%  |