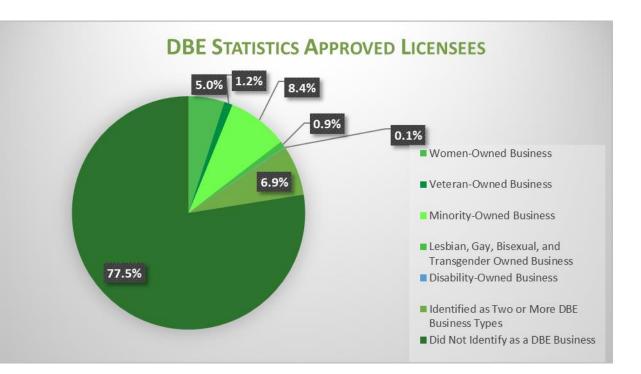

Disadvantaged Business Enterprise (DBE) Statistics for Fully Submitted License Applications

|                               |       | % of  |
|-------------------------------|-------|-------|
| Туре                          | #     | Group |
| Women-Owned Business          | 66    | 5.2%  |
| Veteran-Owned Business        | 12    | 1%    |
| Minority-Owned Business       | 113   | 9%    |
| Lesbian, Gay, Bisexual, and   |       |       |
| Transgender Owned Business    | 9     | 0.7%  |
| Disability-Owned Business     | 2     | 0.2%  |
| Identified as Two or More DBE |       |       |
| Business Types                | 103   | 8.2%  |
| Did Not Identify as a DBE     |       |       |
| Business                      | 954   | 75.8% |
| Total                         | 1,259 | 100%  |