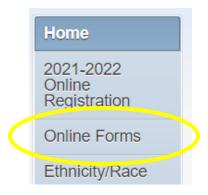

Below are directions to complete the ONLINE FORM.

1. Login to Skyward Family Access on the website.

2. Select Online Forms on the left of the screen.

3. Read through the message and confirm the information on the form. If the information is accurate, please type in your name. This will act as your signature stating the information is accurate. When complete, click on Complete Step 1 Only.