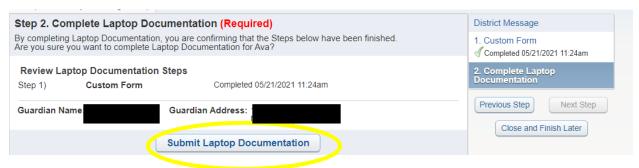

final step please complete the ONLINE FORM in your Parent SKYWARD Account. The completion of this form will allow you to verify that the laptop your student has matches the information in our records. This will also allow us to verify whether the laptop is able to be connected to the internet when being used at home.

Below are directions to complete the ONLINE FORM.

1. Login to Skyward Family Access on the website.



2. Select Online Forms on the left of the screen.



3. Read through the message and confirm the information on the form. If the information is accurate, please type in your name. This will act as your signature stating the information is accurate. When complete, click on Complete Step 1 Only.



4. Once the above steps are complete, Click on Submit Laptop Documentation.