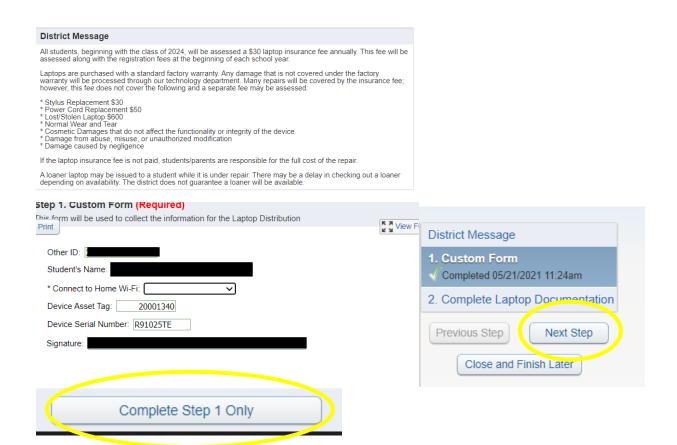

Below are directions to complete the ONLINE FORM.

1. Login to Skyward Family Access on the website.

2. Select Online Forms on the left of the screen.

3. Read through the message and confirm the information on the form. If the information is accurate, please type in your name. This will act as your signature stating the information is accurate. When complete, click on Complete Step 1 Only.